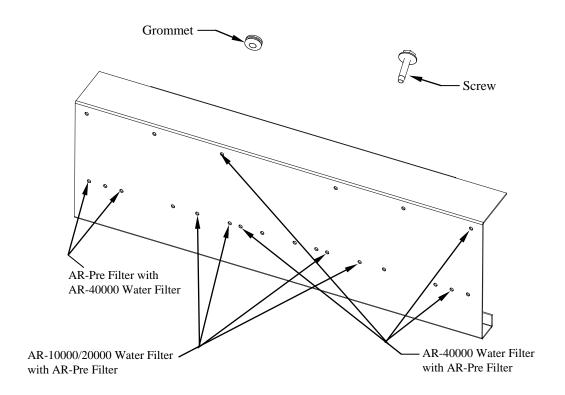

## **K00344 WATER FILTER BIN BRACKET**

## **Installation Instructions**

- Water filter bin bracket can be used to mount all configurations of the Arctic Pure water filter assemblies on either side or back of any Manitowoc ice bin.
- Remove foam tape from area where bracket is to be mounted, hang bracket, and install foam tape, provided with kit, over top of bracket. Locate ice machine, per installation instructions.
- Using screws provided, fasten water filter assembly to bracket.
- Using two grommets, insert into holes in bracket.

AR-10000/20000 Water Filter

AR-40000 Water

AR-10000/20000 Water Filter and AR-Pre Filter

AR-40000 Water Filter and AR-Pre Filter

K00344001 Water Filter Bin Bracket